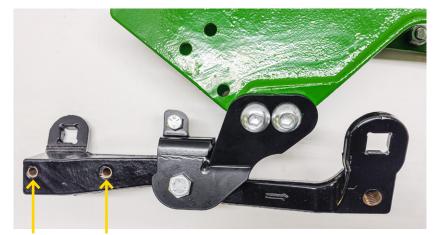

This weight bracket takes place of the fertilizer disc to keep the walking beam from dropping down in the front when planter is raised up.

bolt weight here

## **INSTALLING THE WEIGHT BRACKET**

Using the two lock bolts, bolt the G4 weight into the two holes on the inside of the back end of the G4 arm. These are the holes normally used for the G4 disc mounting plate.