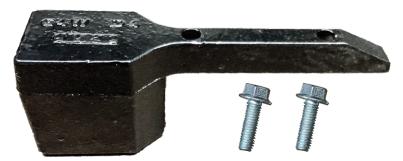

## **G4 MOUNTING INSTRUCTIONS**

**Installing the No-Fertilizer Kit** 

Before you begin, verify all "package contents" items

| G4 No-Fertlizer Kit Package Contents |                                         |
|--------------------------------------|-----------------------------------------|
| Qty                                  | Item                                    |
| 1                                    | Weight Bracket                          |
| 2                                    | 3/8" x 1-1/4" NC Grade 5 Spin Lock Bolt |

## **INSTALLING THE WEIGHT BRACKET**

Using the two lock bolts, bolt the G4 weight into the two holes on the inside of the back end of the G4 arm. These are the holes normally used for the G4 disc mounting plate.