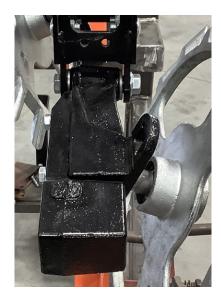

Install weight bracket so that the heavy mass part is directly behind the G4 arm.

Tighten assembly