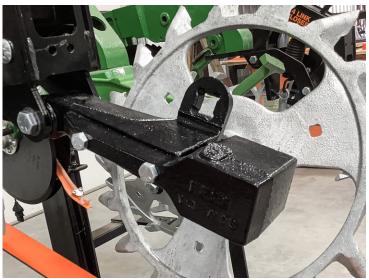

Install weight bracket so that the heavy mass part is directly behind the G4 arm.

Tighten assembly