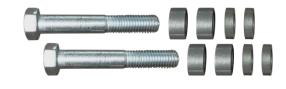

## **G4 MOUNTING INSTRUCTIONS**

Installing the Closing Wheels

4-Link Closer

| G4 Package Contents |                           |
|---------------------|---------------------------|
| Qty                 | ltem                      |
| 2                   | 5/8" x 4" NC Grade 5 Bolt |
| 4                   | 5/8" x 1/2" Wide Spacer   |
| 4                   | 5/8" x 1/4" Wide Spacer   |