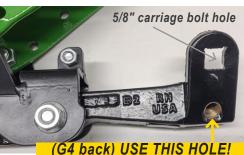

## **STEP #2:**

Then install this assembly into the 5/8" threaded hole on the G4 arm.

## **STEP #3:**

Tighten assembly.

5/8" threaded hole

5/8" threaded hole

page 1 \_\_71495 rd. 397 · indianola, ne 69034 · 308-364-2607 or 800-382-2607 · fax: 308-364-2410 · sales@schaffert.com · www.schaffert.com \_\_ 23 may 2022