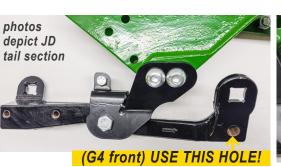

## **STEP #2:**

Then install this assembly into the 5/8" threaded hole on the G4 arm.