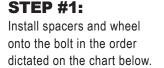

## **G4 MOUNTING INSTRUCTIONS**

Installing the Closing Wheels

4-Link Closer



| G4 Package Contents |                           |
|---------------------|---------------------------|
| Qty                 | ltem                      |
| 2                   | 5/8" x 4" NC Grade 5 Bolt |
| 4                   | 5/8" x 1/2" Wide Spacer   |
| 4                   | 5/8" x 1/4" Wide Spacer   |



Before you begin, verify all "package contents" items

## **STEP #2:**

Then install this assembly into the 5/8" threaded hole on the G4 arm.

## **STEP #3:**

Tighten assembly.





5/8" threaded hole

5/8" threaded hole



page 1 \_\_71495 rd. 397 · indianola, ne 69034 · 308-364-2607 or 800-382-2607 · fax: 308-364-2410 · sales@schaffert.com · www.schaffert.com \_\_ 23 may 2022