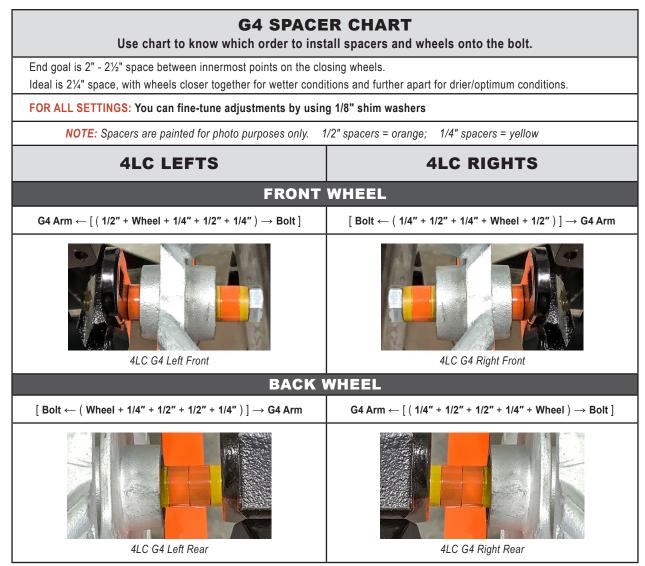

## **G4 MOUNTING INSTRUCTIONS**

Installing the Closing Wheels

4-Link Closer

| G4 Package Contents |                           |
|---------------------|---------------------------|
| Qty                 | ltem                      |
| 2                   | 5/8" x 4" NC Grade 5 Bolt |
| 4                   | 5/8" x 1/2" Wide Spacer   |
| 4                   | 5/8" x 1/4" Wide Spacer   |