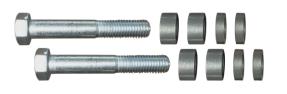

## **G4 MOUNTING INSTRUCTIONS**

Installing the Closing Wheels

John Deere - Kinze - White 6000 8000 9000 **Planters** 

Before you begin, verify all "package contents" items

## **STEP #1:**

Install spacers and wheel onto the bolt in the order dictated on the chart below.