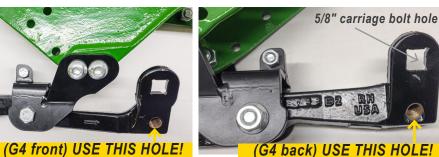

## **STEP #2:**

Then install this assembly into the 5/8" threaded hole on the G4 arm.