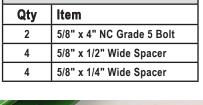

## **G4 MOUNTING INSTRUCTIONS**

Installing the Closing Wheels

John Deere - Kinze - White 6000 8000 9000 **Planters** 

Before you begin, verify all "package contents" items