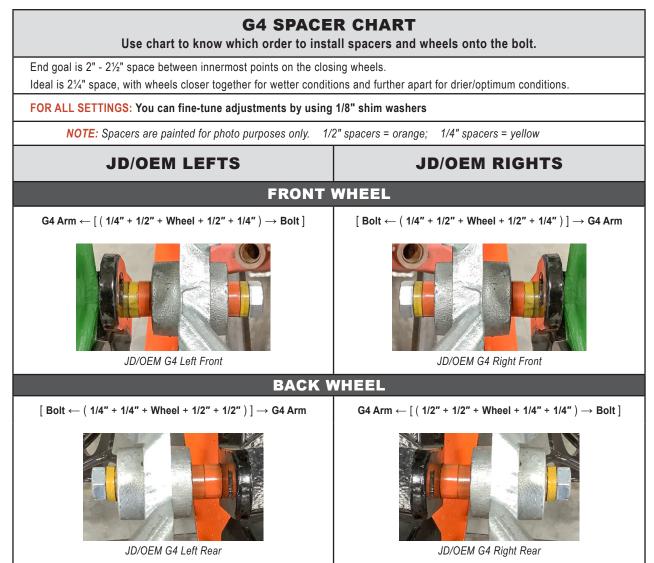

## **STEP #1:**

Install spacers and wheel onto the bolt in the order dictated on the chart below.