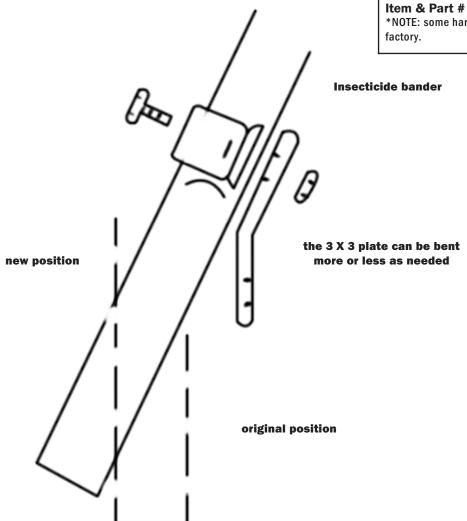

# **Mounting Instructions**

Before you begin, verify the "package contents" to ensure all items are included.

**Step #1**: Remember the press wheel bracket will come away from the bander when in the ground.

### **PARTS LIST**

Item & Part # Quantity
\*NOTE: some hardware is installed at the