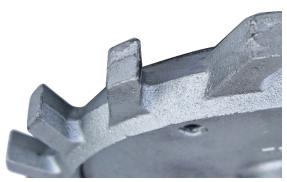

## Mohawk Max & Zipper Max Closing Wheel

- New designed angles shed mud better
- Heavier design lets you run less down pressure
- No wrapping in tall cover crops
- Wider base for better seed to soil contact
- Closed spoke design eliminates trash or stalk plugging
- Heavier design for no-till drills helps keep wheel from bouncing at higher speeds
- Angled fingers release soil as they exit the soil
- No rooster tailing of soil like straight finger wheels do