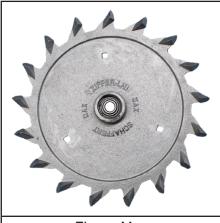

Zipper Max

**CAST** ZIPPER **MAX** WHEEL for planters

SCHAFFERT MFG. Co.

Scan code to visit our website ...