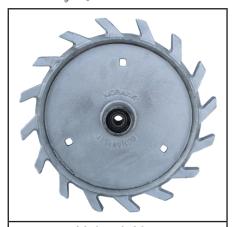

## MOHAWK MAX™ ZIPPER MAX™ CLOSING WHEELS

Mohawk Max

CAST MOHAWK MAX WHEEL for planters

Mohawk Max Closing Wheel. They have all features and advantages of the old all-cast Mohawk with some new improvements. First off, they have a wider base for more firming of the closed seed v, more

weight to aid in less down force (12# total weight) to close the seed v and some more design cues to reduce build up in wet soils. We eliminated the open spoke design so these can be used on most planters and air drills in no-till to eliminate trash plugging.