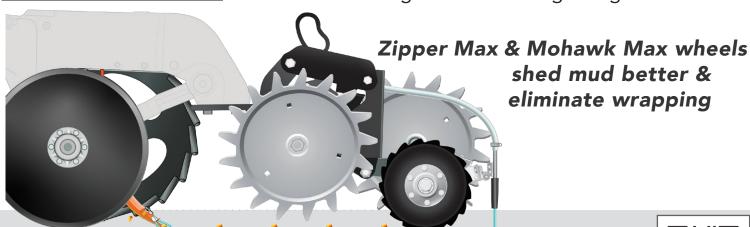

## Mohawk Max & Zipper Max Closing Wheel

- New designed angles shed mud better
- Heavier design lets you run less down pressure
- No wrapping in tall cover crops
- Wider base for better seed to soil contact
- Closed spoke design eliminates trash or stalk plugging
- Heavier design for no-till drills helps keep wheel from bouncing at higher speeds
- Angled fingers release soil as they exit the soil
- No rooster tailing of soil like straight finger wheels do