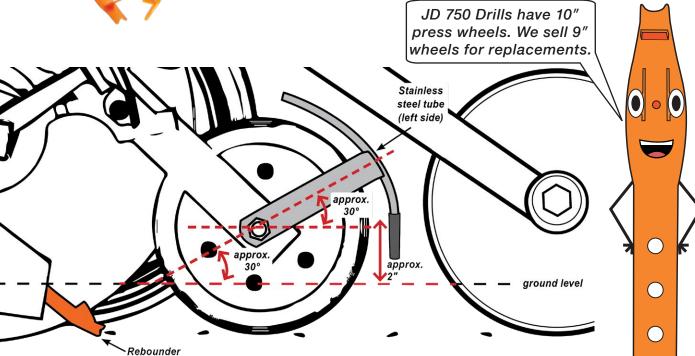

## **BENEFITS OF TUBE OVER THE PRESS WHEEL**

- ▶ Places fertilizer behind the press wheel for a cleaner drill
- ► Rebounder's concave design places all the seeds in the bottom of furrow
- ▶ The press wheel presses seeds in before fertilizer is placed above the seed
- Bracket models fit the 9" (SDX & JD type) press wheel

**Tube for John Deere** 9" Press Wheel

WWW.SCHAFFERT.COM

71495 ROAD 397 308-364-2607 INDIANOLA, NE 69034 **800-382-2607** SALES@SCHAFFERT.COM