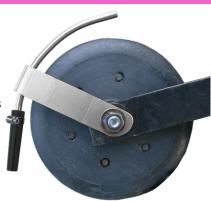

## **BENEFITS OF TUBE OVER THE PRESS WHEEL**

- ▶ Places fertilizer behind the press wheel for a cleaner drill
- ► Rebounder's concave design places all the seeds in the bottom of furrow
- ▶ The press wheel presses seeds in before fertilizer is placed above the seed
- Bracket models fit the 9" (SDX & JD type) press wheel

**Tube for John Deere** 9" Press Wheel

WWW.SCHAFFERT.COM

71495 ROAD 397 308-364-2607 INDIANOLA, NE 69034 **800-382-2607** SALES@SCHAFFERT.COM