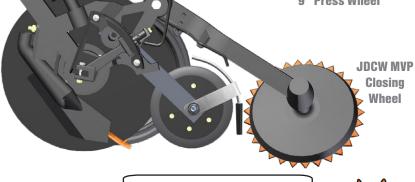

## **BENEFITS OF TUBE OVER THE PRESS WHEEL**

- ▶ Places fertilizer behind the press wheel for a cleaner drill
- ► Rebounder's concave design places all the seeds in the bottom of furrow
- ▶ The press wheel presses seeds in before fertilizer is placed above the seed
- Bracket models fit the 9" (SDX & JD type) press wheel

**Tube for John Deere** 9" Press Wheel

WWW.SCHAFFERT.COM

71495 ROAD 397 308-364-2607 INDIANOLA, NE 69034 **800-382-2607** SALES@SCHAFFERT.COM