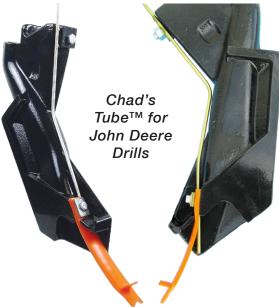

## JD DRILL OPTIONAL FITTINGS

## **STAINLESS STEEL TUBES**

- Works with Rebounders, planters and drills
- Effective liquid placement
- Durable, rust-free stainless steel
- Easy installation
- Great for starter application

## **BENEFITS OF TUBE OVER THE PRESS WHEEL**

- ▶ Places fertilizer behind the press wheel for a cleaner drill
- ► Rebounder's concave design places all the seeds in the bottom of furrow
- ▶ The press wheel presses seeds in before fertilizer is placed above the seed
- Bracket models fit the 9" (SDX & JD type) press wheel