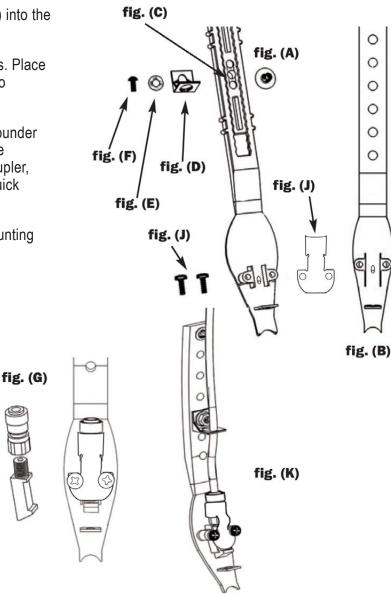

- Take the propeller t-nut (fig. A) and insert it into the back side of one of the upper holes of the drill Rebounders (fig. B) or into the hole on the back side of the sawtooth insert on the OJD John Deere planter type Rebounder.
- Place the L-bracket (fig. D) with the small hole down on the Rebounder with the washer (fig. E) on top, over the hole of the propeller t-nut.
- **3** Using screwdriver, tighten the round-head slotted 10-24 x 3/8" screw (fig. F) into the propeller t-nut.
- 4 Thread the 1/4" tube x 1/8" female NPTF (fig. G) into the Straight Shot.
- 5 Place the Straight Shot between the moded tabs. Place the plate over the Stright Shot and install the two #14 x 3/8" pan phillips type screws (fig. J).
- 6 Run the hose through the L-bracket on the Rebounder and push the hose into the Quick Coupler on the Rebounder. To remove hose from the Quick Coupler, press ring down around the hose against the Quick Couple so that the hose will release (fig. K).
- **7** Follow Rebounder Mounting Instructions for mounting the Rebounder.