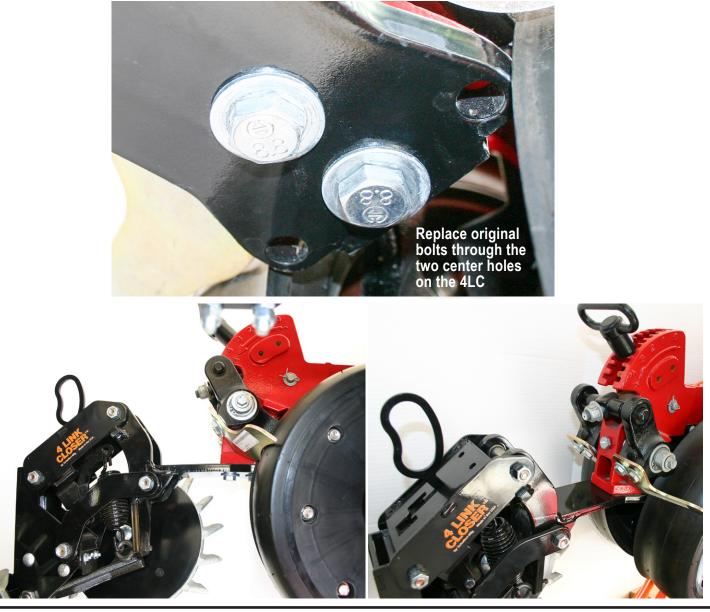

Remove the press tire and tail section assembly: Loose and remove the vertical bolts holding tail section mount and spring assembly to row unit. SAVE BOLTS!

Using these bolts, install 4LC on bottom of row unit where the mount was removed. Align with row unit and tighten bolts.