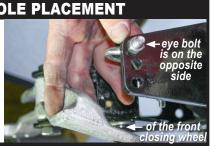

## SPRING EYE BOLT 3-HOLE PLACEMENT

**NOTE:** The spring eye bolt has intentionally been left loose from the factory. **Install this bolt to the OPPOSITE side of the front closing wheel on the G2/G3/ G4 arm.** This will prevent the G2/G3/G4 arm bracket from hitting the eye bolt.