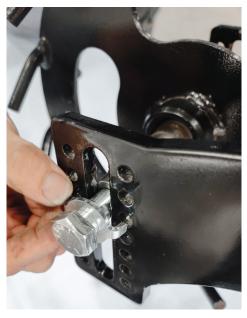

## Y-CAM CLOSING SYSTEMS

WITH 4-LINK CLOSER™ & CHICKEN TRACKER™

**Level Bubble** bolts to the top adjustment holes and aids in ensuring the Chicken Tracker and closing discs are running level at the pivot point