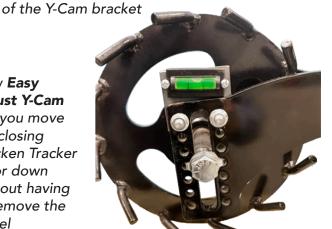

4" Chicken Tracker

New **Easy** Adjust Y-Cam lets you move the closing Chicken Tracker up or down without having to remove the wheel