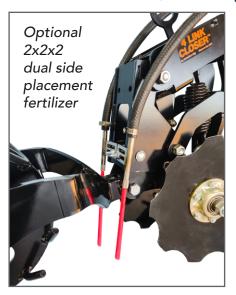

## Y-Cam Closing System with 4-Link Closer

- Walking beam design.
- Largest closing discs on the market (9"-10.5").
- 5" total adjustment in ½" increments for setting disc depth.
- Optional 2x2x2 dual fertilizer behind the closing discs.
- Y-Cam 4-Link allows 9" of vertical travel.
- Y-Cam 4-Link lets you run less down pressure with more travel.
- Automated 4-Link Force available
- Fits John Deere, Kinze, White, Case IH, Monosem, and other planters.