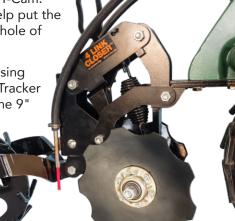

## Y-Cam Closing System with 4-Link Closer

- Walking beam design.
- Largest closing discs on the market (9"-10.5").
- 5" total adjustment in ½" increments for setting disc depth.
- Optional 2x2x2 dual fertilizer behind the closing discs.
- Y-Cam 4-Link allows 9" of vertical travel.
- Y-Cam 4-Link lets you run less down pressure with more travel.
- Automated 4-Link Force available
- Fits John Deere, Kinze, White, Case IH, Monosem, and other planters.

4" Chicken Tracker

New **Easy** Adjust Y-Cam lets you move the closing Chicken Tracker up or down without having to remove the wheel