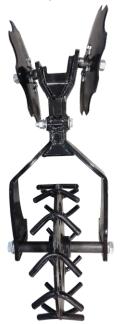

## WITH 4-LINK CLOSER™ & CHICKEN TRACKER™

## Y-Cam Closing System with 4-Link Closer

- Walking beam design.
- Largest closing discs on the market (9"-10.5").
- 5" total adjustment in ½" increments for setting disc depth.
- Optional 2x2x2 dual fertilizer behind the closing discs.
- Y-Cam 4-Link allows 9" of vertical travel.
- Y-Cam 4-Link lets you run less down pressure with more travel.
- Automated 4-Link Force available
- Fits John Deere, Kinze, White, Case IH, Monosem, and other planters.