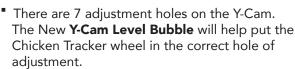

## Y-CAM CLOSING SYSTEMS

WITH 4-LINK CLOSER™ & CHICKEN TRACKER™

**Level Bubble** bolts to the top adjustment holes and aids in ensuring the Chicken Tracker and closing discs are running level at the pivot point

Easily move Chicken Tracker wheel up or down on the Y-Cam with the quick adjust washers.

**Standard Settings:** Typically, when using the 10.5" notched disc, the Chicken Tracker will be set to the middle hole. With the 9" serrated STP disc, the Chicken Tracker gets moved up to the 2<sup>nd</sup> hole.