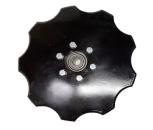

Chicken

Tracker

fertilizer 10.5" notched disc

9" SMOOTH

9" SERRATED STP

**10.5" NOTCHED** 

2x2x2

Call us today for more information!