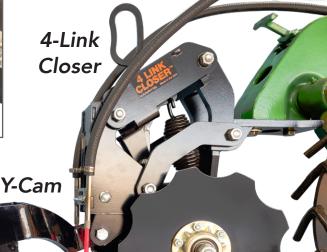

## WITH 4-LINK CLOSER™ & CHICKEN TRACKER™

## Y-CAM CLOSING SYSTEMS

WITH 4-LINK CLOSER™ & CHICKEN TRACKER™

**Level Bubble** bolts to the top adjustment holes and aids in ensuring the Chicken Tracker and closing discs are running level at the pivot point